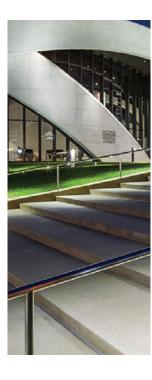

## HANDRAIL OPTIONS

#### STAIRS OR RAMPS

Stairs and Ramp handrail wall returns may be specified with a Image Arch Lighting requires field verified "horizontal" and "diagonal" dimensions in order to generate shop drawings. Image takes all the risk out of measuring by completing all the field dimensions prior to fabricationin of your order to make sure it fits perfectly for the installer and taking out the complexity for the specifier and leaving all the risk of final measurements to us with the handrail design knowing final installation will be completed right the first time.