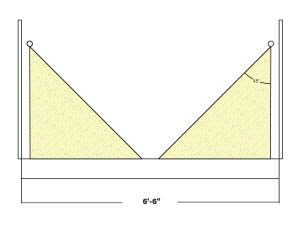

#### STAIRS OR RAMPS

Stairs and Ramp handrail wall returns may be specified with a Image Arch Lighting requires field verified "horizontal" and "diagonal" dimensions in order to generate shop drawings. Image takes all the risk out of measuring by completing all the field dimensions prior to fabricationin of your order to make sure it fits perfectly for the installer and taking out the complexity for the specifier and leaving all the risk of final measurements to us with the handrail design knowing final installation will be completed right the first time.

## LIGHTING SOLUTIONS

**Image Arch Lighting** is dedicated to providing lighting solutions with our LED Handrail system in order to help you earn the maximum LEED® points. Regular and high output LED Lighting is available. Please consult factory for photometrics and IES files or any help for your specific layouts. Below are typical CADD drawings generated by the factory. Remember all manufacturing will not proceed until field measurements can be verified.