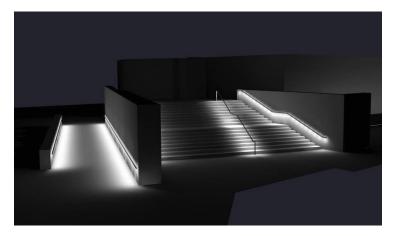

#### STAIRS OR RAMPS

Stairs and Ramp handrail wall returns may be specified with a Image Arch Lighting requires field verified "horizontal" and "diagonal" dimensions in order to generate shop drawings. Image takes all the risk out of measuring by completing all the field dimensions prior to fabricationin of your order to make sure it fits perfectly for the installer and taking out the complexity for the specifier and leaving all the risk of final measurements to us with the handrail design knowing final installation will be completed right the first time.

## LIGHTING SOLUTIONS

**Image Arch Lighting** is dedicated to providing lighting solutions with our LED Handrail system in order to help you earn the maximum LEED® points. Regular and high output LED Lighting is available. Please consult factory for photometrics and IES files or any help for your specific layouts. Below are typical CADD drawings generated by the factory. Remember all manufacturing will not proceed until field measurements can be verified.