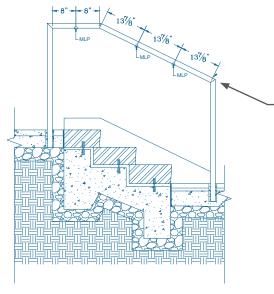

#### MLP IMAGE ARCH LED POD PLACEMENT

#### STAIRS OR RAMPS

Stairs and Ramp handrail wall returns may be specified with a Image Arch Lighting requires field verified "horizontal" and "diagonal" dimensions in order to generate shop drawings. Image takes all the risk out of measuring by completing all the field dimensions prior to fabricationin of your order to make sure it fits perfectly for the installer and taking out the complexity for the specifier and leaving all the risk of final measurements to us with the handrail design knowing final installation will be completed right the first time.