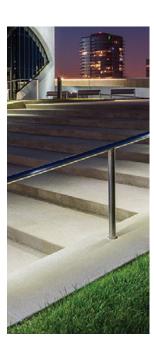

## HANDRAIL OPTIONS

#### STAIRS OR RAMPS

Stairs and Ramp handrail wall returns may be specified with a Image Arch Lighting requires field verified "horizontal" and "diagonal" dimensions in order to generate shop drawings. Image takes all the risk out of measuring by completing all the field dimensions prior to fabricationin of your order to make sure it fits perfectly for the installer and taking out the complexity for the specifier and leaving all the risk of final measurements to us with the handrail design knowing final installation will be completed right the first time.