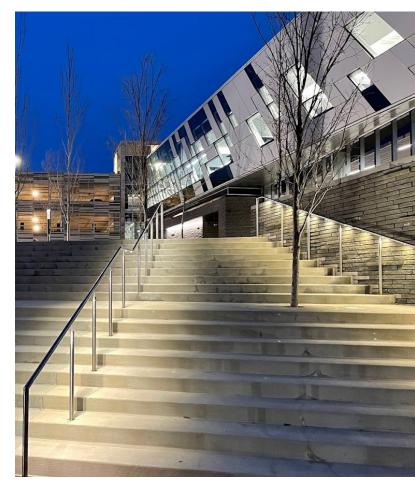

# IMAGE ARCH LED HANDRAIL

**Imagerail** incorporates within the architectural features and structures of a project making it possible for architects and engineers to design and illuminate areas without using additional light sources for egress and accent lighting with the benefit of efficiently reducing lighting costs at the same time. **Our Light Pods** are highly durable, able to withstand cold environments, contain no mercury, and with our "**Cool Power**" cool to the touch-making them safe choices for areas where people come into contact with Handrail lighting. Our Handrail has flexible power feeds so normal and emergency feeds can be remotely installed in a building electrical or maintenance room along with our controls up to three hundred feet away reducing unnecessary and unsightly pull boxes. **Our Handrail combines our various metal options with lighting for safety and security into one functional element and we are ADA compliant for interior and exterior applications. This product is built and manufactured in the USA and falls under the "Buy American Act".** 

#### Imagerail

Illuminated Railing